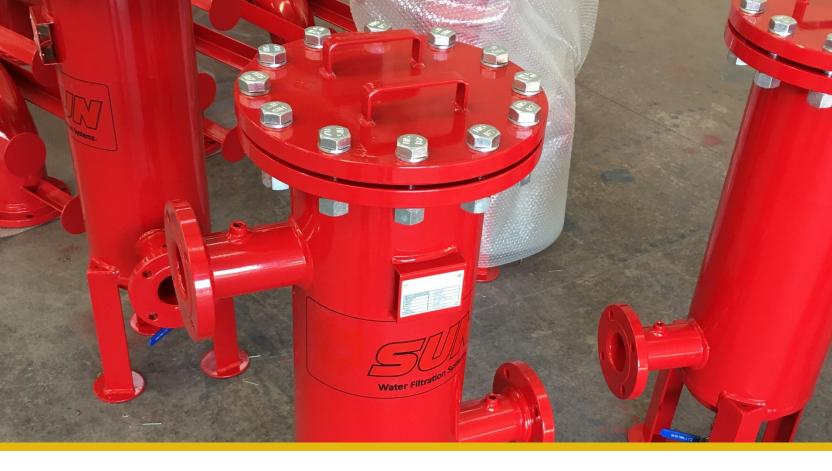

#### BASKET FILTER HOUSING CUSTOM MADE

SunFilter® basket filters are sized and made according to customer specifications.

Many materials can be used for their realization such as: Stainless Steel, Carbon Steel and Special Steel (Monel, Duplex, Super Duplex, etc.).

Suitable for filtration of both liquids and gas Gr. 1 and 2 Conform to 97/23/CE PED Directive Conform to 94/9/CE ATEX Directive Available with U-Stamp certification

**Top cover closure:** ANSI or EN flanges Swing bolts - eye bolts type Swing bolts - Rathmann type Quick opening closure

Side by side in/out (other nozzles arrangement available as option)

In/out connections up to 24" (DN 600)

Perforated plate with wire mesh or wedge-wire basket

Pleated or smooth basket type option available