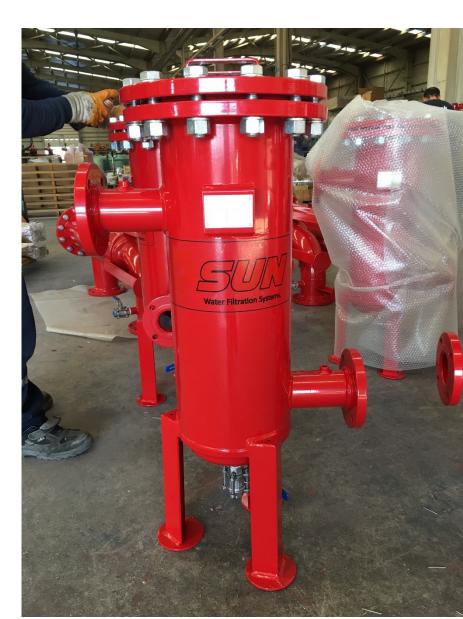

#### BASKET FILTER HOUSING CUSTOM MADE

SunFilter® basket filters are sized and made according to customer specifications.

Many materials can be used for their realization such as: Stainless Steel, Carbon Steel and Special Steel (Monel, Duplex, Super Duplex, etc.).

### **Applications:**

Nozzle protection Mechanical seal protection Protection of heat exchanger surfaces to increase efficiency Removal of sand and grit prior to cooling tower basins and to prevent the fouling of heat exchanger tubes Pre-filtration for bag, cartridge, screen, disc, sand media filters, and centrifuges Intake water liquid particle separation (river water, lakes, wells) Sludge removal from industrial wastewater Machine tool coolant filtration to extend coolant Steel mills - cleaning, quench, and wash water Particle removal in oil and gas extraction and production Filtration of hot oil in food processing plants to protect heat exchangers Market segments - industrial, commercial/HVAC, irrigation, food, oil and gas

## **Characteristics:**

Construction materials: Carbon steel Stainless steel (other materials available as option)

Design according to: ASME Sect. VIII Div. 1 EN 13445 VSR (other calculation code available as option)

Suitable for filtration of both liquids and gas Gr. 1 and 2 Conform to 97/23/CE PED Directive Conform to 94/9/CE ATEX Directive Available with U-Stamp certification

**Top cover closure:** ANSI or EN flanges Swing bolts - eye bolts type Swing bolts - Rathmann type Quick opening closure

Side by side in/out (other nozzles arrangement available as option)

In/out connections up to 24" (DN 600)

Perforated plate with wire mesh or wedge-wire basket

Pleated or smooth basket type option available